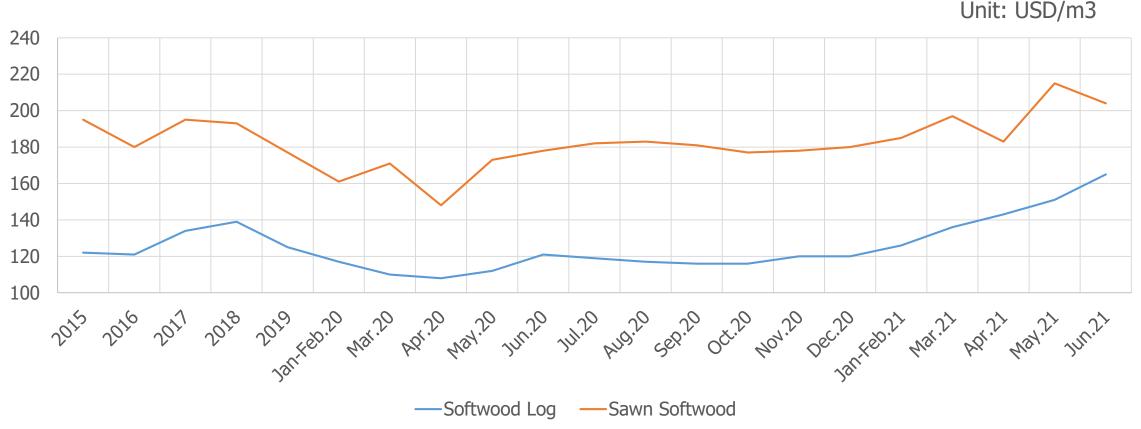

BUSINESS FINLAND

# China-Demand Outlook of Sawn Softwood

ANNA NI SENIOR ADVISOR, BUSINESS FINLAND anna.ni@businessfinland.fi

14.10.2021

WOOD FROM **FINLAND** 

# CONTENTS

### TOPICS TO BE COVERED

WOOD

FROM FINLAND

BUSINESS

FINLAND

- Statistics of China Softwood Market
- Policies and Factors Affect Softwood Demand
- Short-term and Long-term Demand Outlook



Data Source: China Wood Importers, CTWPDA

## **China Log and Timber Imports**

2015-2020





Data Source: China Wood Importers, CTWPDA

## **Monthly Import Unit Price for Softwood**

### 2015- Jun 2021



#### 2016-2020 Sawn Softwood Imports by Country



Data Source: China Wood Importers, CTWPDA

### **China Sawn Softwood Imports by Country**

2020 Total Volume -12.63% yoy



### CHINA SAWN SOFTWOOD IMPORTS BY COUNTRY 11.18 MILLION M3 -27% JAN – JUL 2021



#### 2016-2020 Softwood Log Imports by Country



FROM FINLAND

FINLAND

## **China Softwood Log Imports by Country**

2020 Total Volume +4.78% yoy

## CHINA SOFTWOOD LOG IMPORTS BY COUNTRY 29.13 MILLION M3 +31% JAN – JUL 2021



| Application for Imported<br>Sawn Softwood | Visible application                                                     | Invisible application                                    |
|------------------