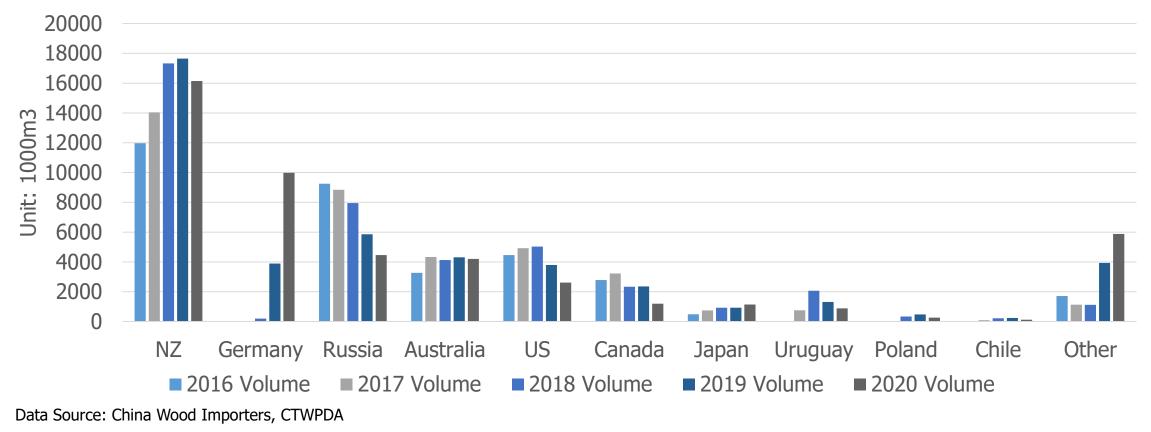

#### 2016-2020 Sawn Softwood Imports by Country

Data Source: China Wood Importers, CTWPDA

### **China Sawn Softwood Imports by Country**

2020 Total Volume -12.63% yoy

### CHINA SAWN SOFTWOOD IMPORTS BY COUNTRY 11.18 MILLION M3 -27% JAN – JUL 2021