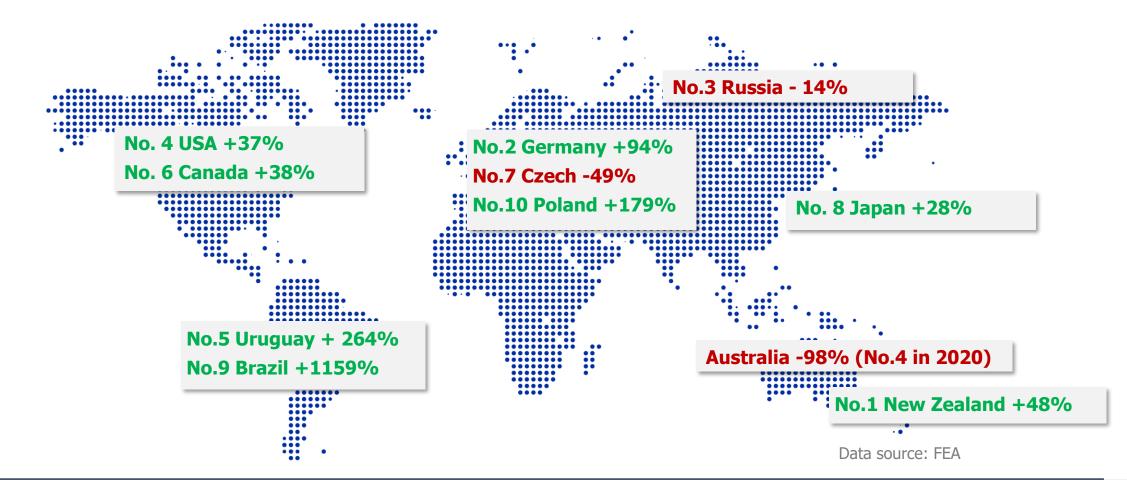

### **China Sawn Softwood Imports by Country**

2020 Total Volume -12.63% yoy

### CHINA SAWN SOFTWOOD IMPORTS BY COUNTRY 11.18 MILLION M3 -27% JAN – JUL 2021