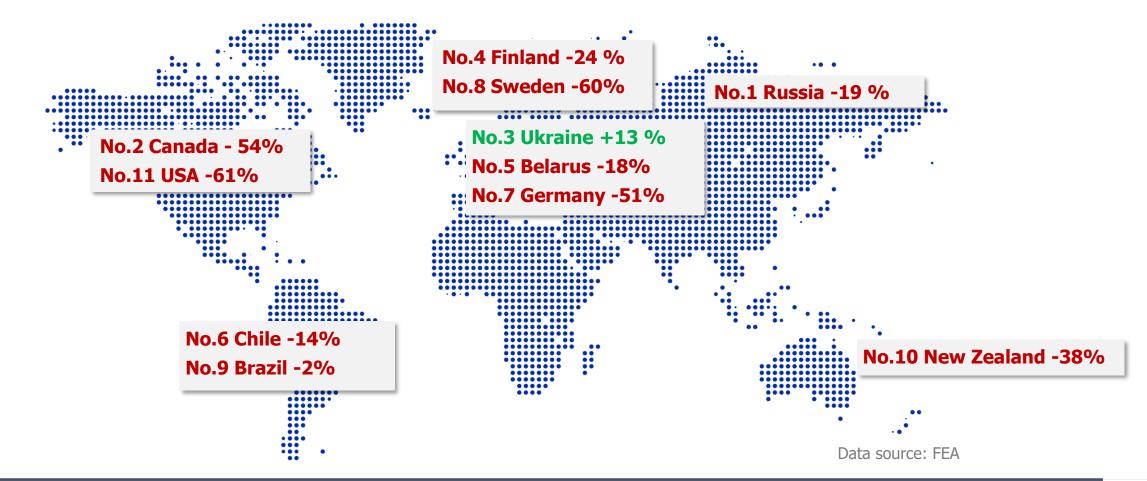

Outlook of Sawn Softwood

ANNA NI SENIOR ADVISOR, BUSINESS FINLAND anna.ni@businessfinland.fi

14.10.2021

WOOD FROM **FINLAND** 

# CONTENTS

### TOPICS TO BE COVERED

WOOD

FROM FINLAND

BUSINESS

FINLAND

- Statistics of China Softwood Market
- Policies and Factors Affect Softwood Demand
- Short-term and Long-term Demand Outlook



Data Source: China Wood Importers, CTWPDA

## **China Log and Timber Imports**

2015-2020





Data Source: China Wood Importers, CTWPDA

## **Monthly Import Unit Price for Softwood**

### 2015- Jun 2021



#### 2016-2020 Sawn Softwood Imports by Country



Data Source: China Wood Importers, CTWPDA

### **China Sawn Softwood Imports by Country**

2020 Total Volume -12.63% yoy



### CHINA SAWN SOFTWOOD IMPORTS BY COUNTRY 11.18 MILLION M3 -27% JAN – JUL 2021



#### 2016-2020 Softwood Log Imports by Country



FROM FINLAND

FINLAND

## **China Softwood Log Imports by Country**

2020 Total Volume +4.78% yoy

## CHINA SOFTWOOD LOG IMPORTS BY COUNTRY 29.13 MILLION M3 +31% JAN – JUL 2021



| Application for Imported<br>Sawn Softwood | Visible application                                                     | Invisible application                                    |
|-------------------------------------------|-------------------------------------------------------------------------|----------------------------------------------------------|
| Furniture                                 | Children furniture, bed slat and cheap solid wood furniture, sauna room | Sofa frame                                               |
| Decoration