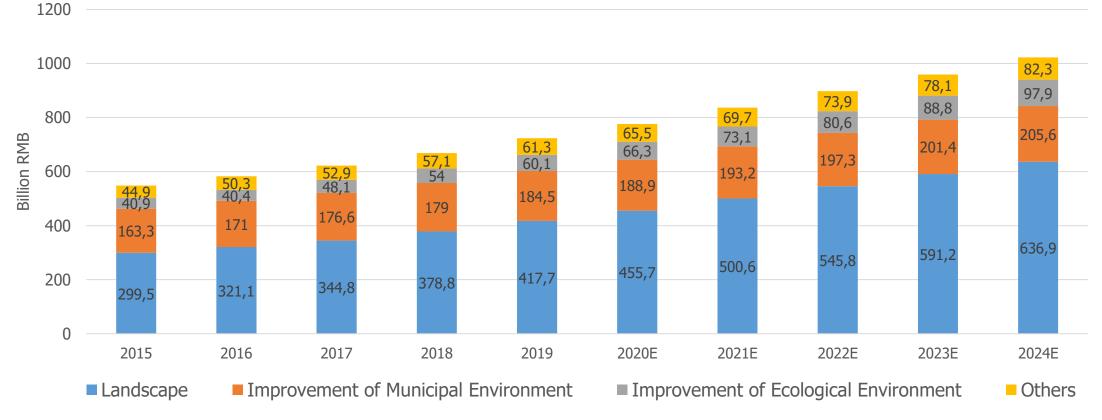

#### The Market Scale of Chinese Garden and Ecology Landscape

Data Source: www.askci.com

### **Landscaping Market**

**Steady Growth** 

BUSINESS WOOD FINLAND FROM FINLAND