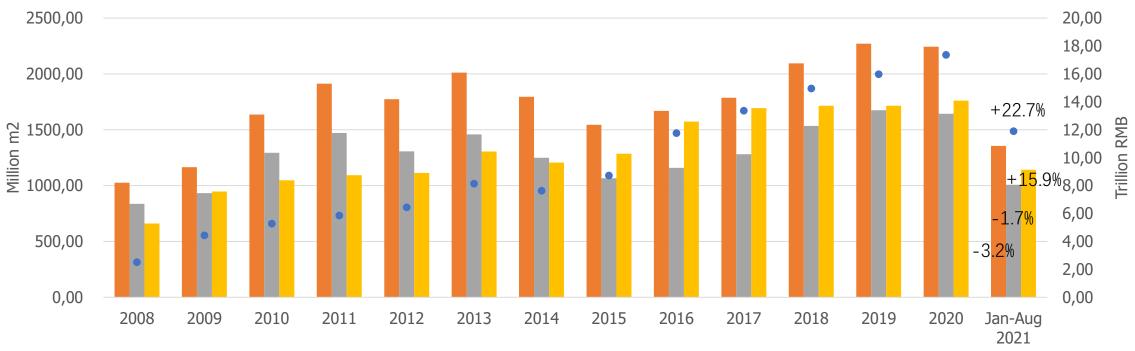

#### 2008- Aug 2021 China Real Estate Market

Area of New Building Starts (million m2)

■ Area of New Residential Construction(million m2)

Sales Area of Commercial Residential Buildings (million m2) • Sales Value of Commercial Residential Buildings (Trillion RMB)

Data Source: China National Bureau of Statistics

### **Real Estate Market**

Enter into the toughest control era since this summer

BUSINESS WOOD FINLAND FROM FINLAND