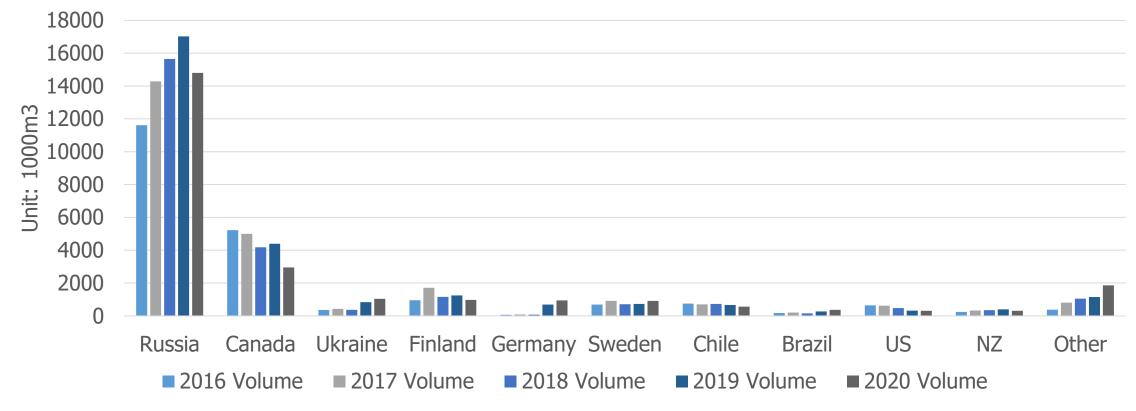

#### 2016-2020 Softwood Log Imports by Country

FROM FINLAND

FINLAND

## **China Softwood Log Imports by Country**

2020 Total Volume +4.78% yoy