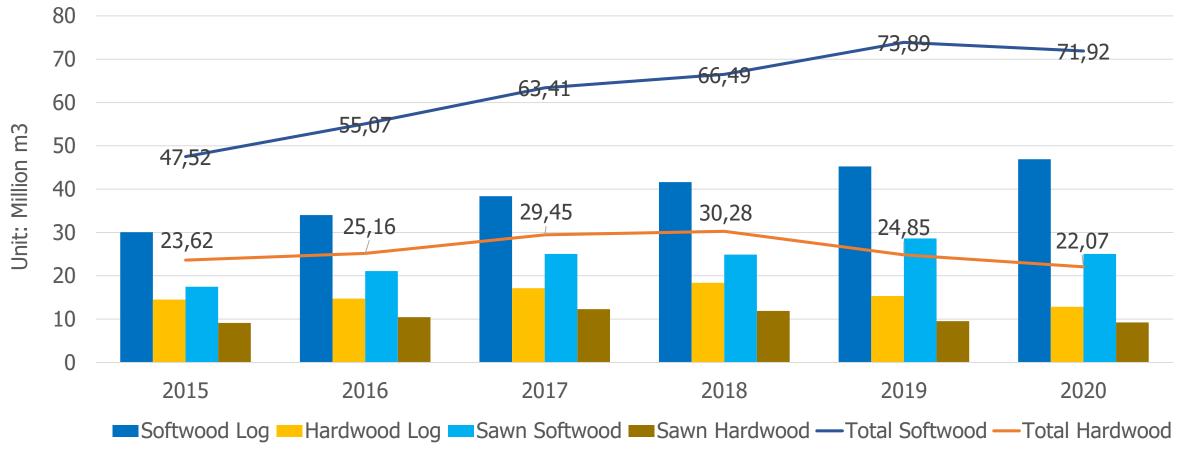

## **China Log and Timber Imports**

2015-2020

Data Source: China Wood Importers, CTWPDA