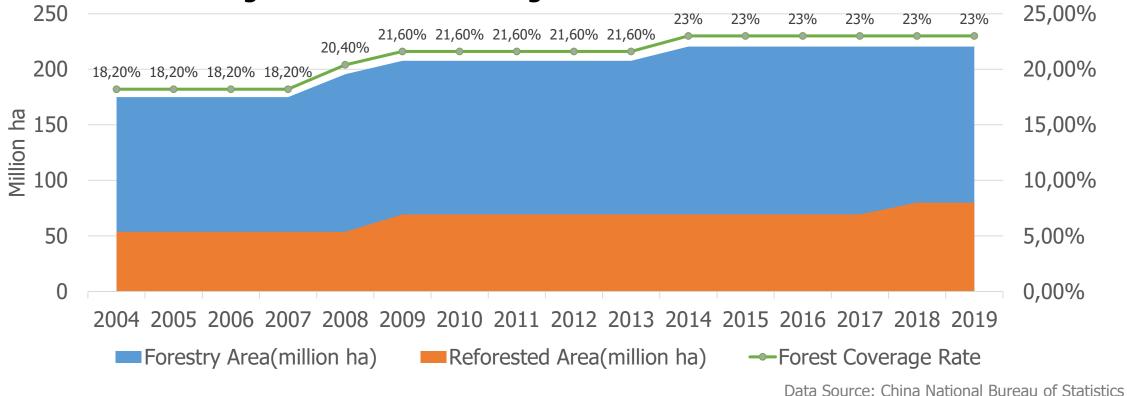

#### 2019 Forest Coverage Rate: 23% Growing Stock: 17.56 Billion m3 2025\* Forest coverage rate: 24.1% Growing Stock: 19 Billion m3

### **Forest Resource in China**

2004-2019