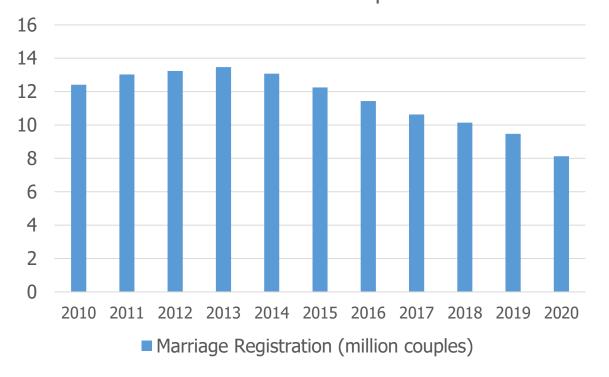

### Wood Construction Market

Has great potential, but takes time

- House property is important for Chinese
- 8.13 million couples married in 2020
- Family redecoration, around 15 years
- No DIY market especially in the cities
- Whole House Customization encroach furniture industry market share for the new decoration family

#### 2010-2020 Marriage Registration in China Unit: million couples